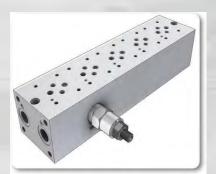

### **HYDRAULIC MANIFOLDS**

- > Every kind of standard and special manifold design and manufacturing
- > Aluminium, steel and cast iron material
  - Aluminium with high durability
  - Durable coating according to customer demand
  - o GGG50 Sfero
- Special design suitable to every cavity