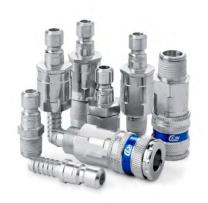

#### **QUICK COUPLINGS**

# HIGH PRESSURE PUMPS, CYLINDERS AND EUIPMENT

SPECIAL QUICK COUPLINGS