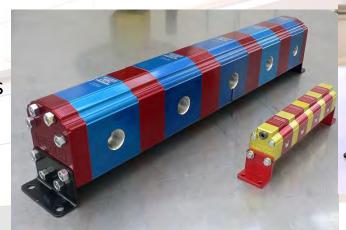

### **HYDRAULIC MANIFOLDS**

- > Every kind of standard and special manifold design and manufacturing
- > Aluminium, steel and cast iron material
  - Aluminium with high durability
  - Durable coating according to customer demand
  - o GGG50 Sfero
- Special design suitable to every cavity