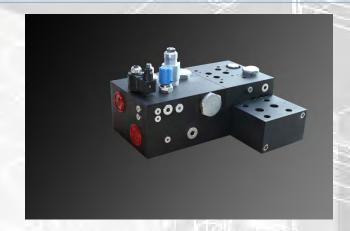

### **HYDRAULIC MANIFOLDS**

- > Every kind of standard and special manifold design and manufacturing
- > Aluminium, steel and cast iron material
  - Aluminium with high durability
  - Durable coating according to customer demand
  - o GGG50 Sfero
- Special design suitable to every cavity