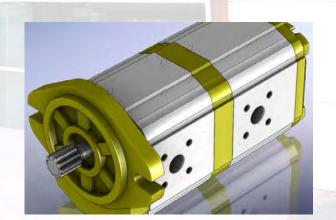

# **GEAR PUMP AND MOTORS, FLOW DIVIDERS**

**ORIGIN: ITALY** 

- Group 0, 1, 2, 3 Unidirectional Pumps
- Group 0, 1, 2, 3 Unidirectional Gear Motors
- Group 0, 1, 2, 3 Reversible Pumps
- Group 0, 1, 2, 3 Reversible Motors
- Group 0, 1, 2, 3 Flow Dividers
- Group 0, 1, 2, 3 Multiple Pumps