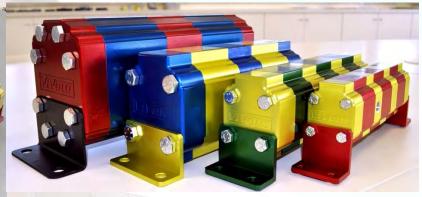

### **HYDRAULIC MANIFOLDS**

- > Every kind of standard and special manifold design and manufacturing
- > Aluminium, steel and cast iron material
  - Aluminium with high durability
  - Durable coating according to customer demand
  - o GGG50 Sfero
- Special design suitable to every cavity