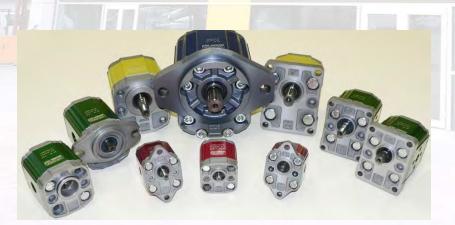

# **GEAR PUMP AND MOTORS, FLOW DIVIDERS**

**ORIGIN: ITALY** 

- Group 0, 1, 2, 3 Unidirectional Pumps
- Group 0, 1, 2, 3 Unidirectional Gear Motors
- Group 0, 1, 2, 3 Reversible Pumps
- Group 0, 1, 2, 3 Reversible Motors
- Group 0, 1, 2, 3 Flow Dividers
- Group 0, 1, 2, 3 Multiple Pumps