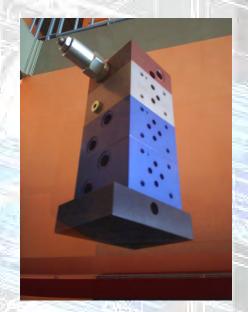

### **HYDRAULIC MANIFOLDS**

- > Every kind of standard and special manifold design and manufacturing
- > Aluminium, steel and cast iron material
  - Aluminium with high durability
  - Durable coating according to customer demand
  - o GGG50 Sfero
- Special design suitable to every cavity