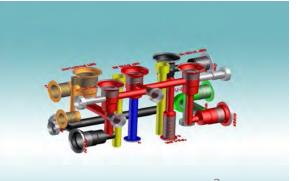

### **HYDRAULIC MANIFOLDS**

- > Every kind of standard and special manifold design and manufacturing
- > Aluminium, steel and cast iron material
  - Aluminium with high durability
  - Durable coating according to customer demand
  - o GGG50 Sfero
- Special design suitable to every cavity