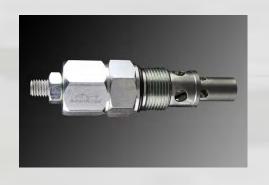

#### **OTHER PRODUCTS**

- Cartridge valves
- Hydraulic presses
  - H Type
  - C Type
  - Special design
- Test devices
- Hydraulic systems of track laying vehicles
- Dam and HES hydraulic
- Hydraulic and pneumatic training sets
- Industrial Solutions

#### METRIC AND SAE SERIES HYDRAULIC CARTRIDGE VALVES

**ORIGIN: ITALY** 

- Pressure Relief Valves
- Pressure Reducing Valves
- Sequence Valves
- Directional Control Valves
- Flow Control Valves
- Motion Control Valves
- Solenoid Valves (Poppet Type)
- Solenoid Valves (Spool Type)
- Proportional Solenoid Valves
- Logic Valves