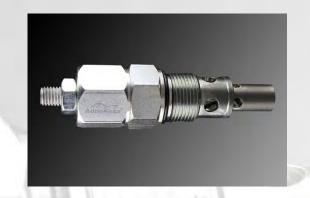

#### METRIC AND SAE SERIES HYDRAULIC CARTRIDGE VALVES

**ORIGIN: ITALY** 

- Pressure Relief Valves
- Pressure Reducing Valves
- Sequence Valves
- Directional Control Valves
- Flow Control Valves
- Motion Control Valves
- Solenoid Valves (Poppet Type)
- Solenoid Valves (Spool Type)
- Proportional Solenoid Valves
- Logic Valves