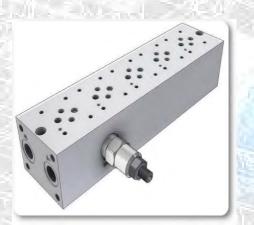

### **HYDRAULIC MANIFOLDS**

- > Every kind of standard and special manifold design and manufacturing
- > Aluminium, steel and cast iron material
  - Aluminium with high durability
  - Durable coating according to customer demand
  - o GGG50 Sfero
- Special design suitable to every cavity