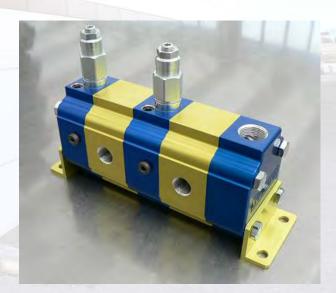

### **HYDRAULIC MANIFOLDS**

- > Every kind of standard and special manifold design and manufacturing
- > Aluminium, steel and cast iron material
  - Aluminium with high durability
  - Durable coating according to customer demand
  - o GGG50 Sfero
- Special design suitable to every cavity